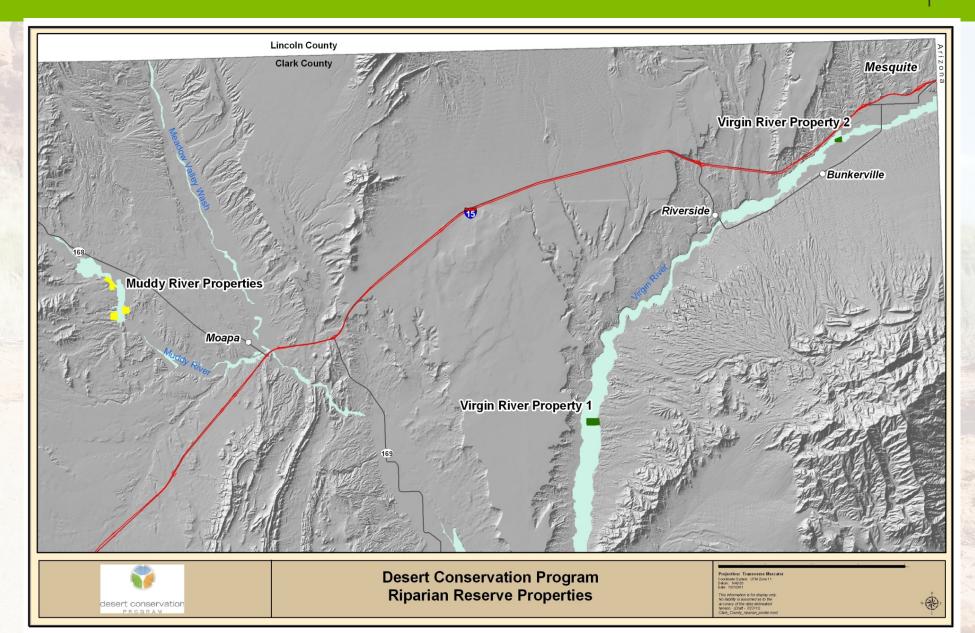

### **RIPARIAN RESERVE UNITS**

Acquisition Selection Criteria

### **Environmental Criteria**

- Species Evaluation
- Proximity to sensitive lands
- Restoration Potential
- Level of disturbance

desert conservation

Lands Acquired (prior to 2017)

Muddy River Parcels A-I Virgin River Subunits 1 and 2 Meadow Valley Wash

Total

169 acres - acres 285 acres

116 acres

Lands Acquired (in 2017) Virgin River Riverside Virgin River Bunkerville Total

140 acres140 acres280 acres