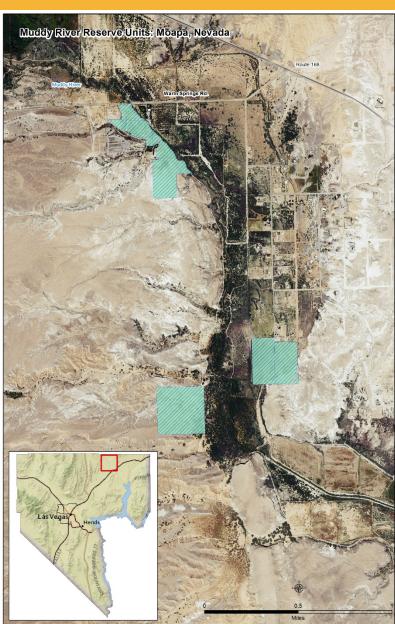

### **Environmental Criteria**

- Species Evaluation
- Proximity to sensitive lands
- Restoration Potential
- Level of disturbance

desert conservation

Lands Acquired (prior to 2017)

Muddy River Parcels A-I Virgin River Subunits 1 and 2 Meadow Valley Wash

Total

169 acres - acres 285 acres

116 acres

Lands Acquired (in 2017) Virgin River Riverside Virgin River Bunkerville Total

140 acres140 acres280 acres