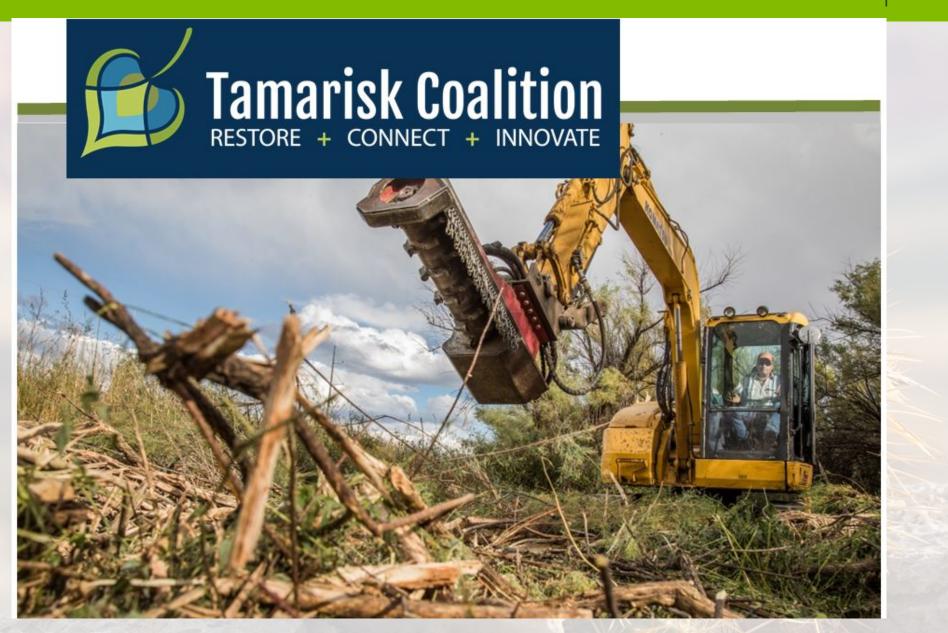

adation of habitat if not purchased for conservation

### **Environmental Criteria**

- Species Evaluation
- Proximity to sensitive lands
- Restoration Potential
- Level of disturbance









desert conservation

Lands Acquired (prior to 2017)

Muddy River Parcels A-I Virgin River Subunits 1 and 2 Meadow Valley Wash

Total

169 acres - acres 285 acres

116 acres

Lands Acquired (in 2017) Virgin River Riverside Virgin River Bunkerville Total

140 acres140 acres280 acres













### **MUDDY RIVER MAINTENANCE**



#### **Maintenance Contractor**

#### NPS Exotic Plant Management Team



## MUDDY RIVER FUTURE











Clark County Department of Air Quality Desert Conservation Program







FIGURE 1.2 Muddy River Proposed Grading Plan

## MUDDY RIVER FUTURE





























## FOLLOW UP



### Items from last year:

- Bird surveys
- Website
- Management Plan







### THANK YOU TO THE PERMITEES