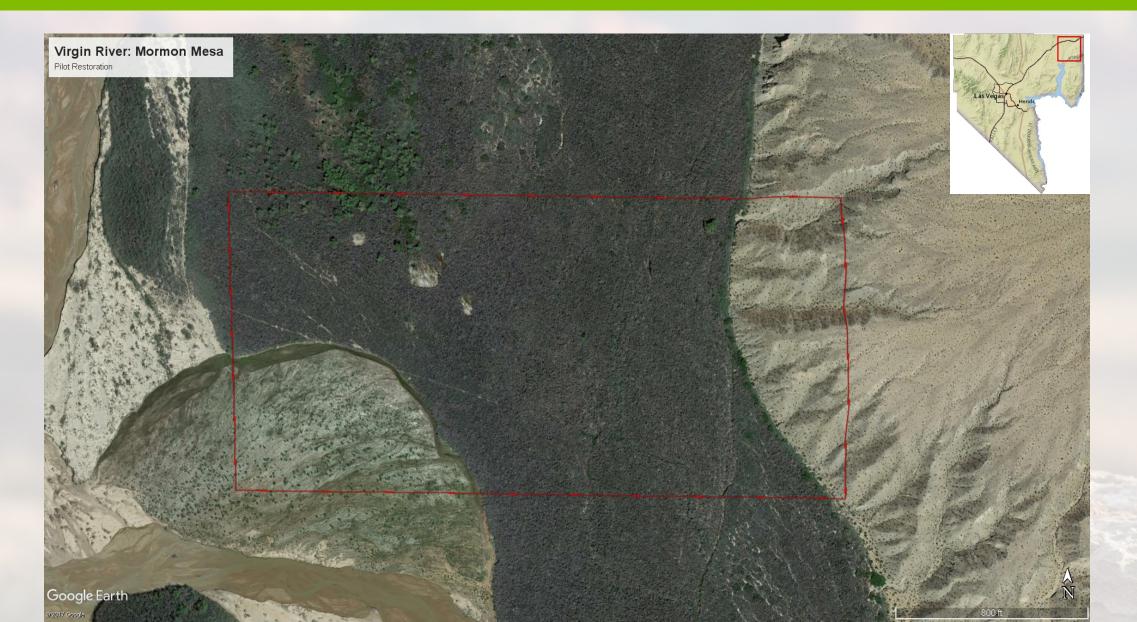

### **RIPARIAN RESERVE UNITS**

Acquisition Selection Criteria

### **Environmental Criteria**

- Species Evaluation
- Proximity to sensitive lands
- Restoration Potential
- Level of disturbance

desert conservation

Lands Acquired (prior to 2017)

Muddy River Parcels A-I Virgin River Subunits 1 and 2 Meadow Valley Wash