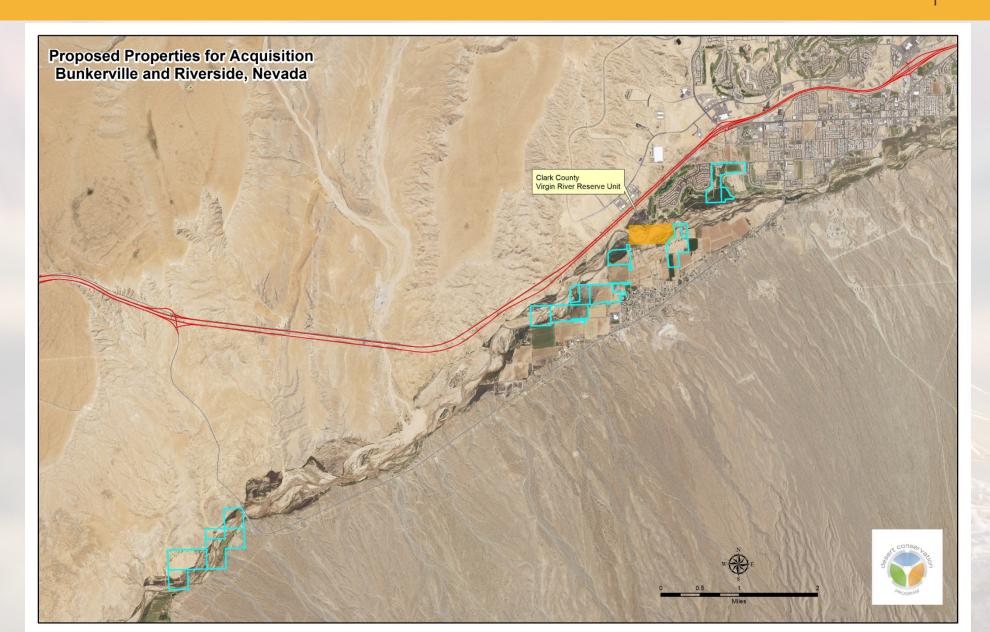

Total

169 acres - acres 285 acres

116 acres

Lands Acquired (in 2017) Virgin River Riverside Virgin River Bunkerville Total

140 acres140 acres280 acres