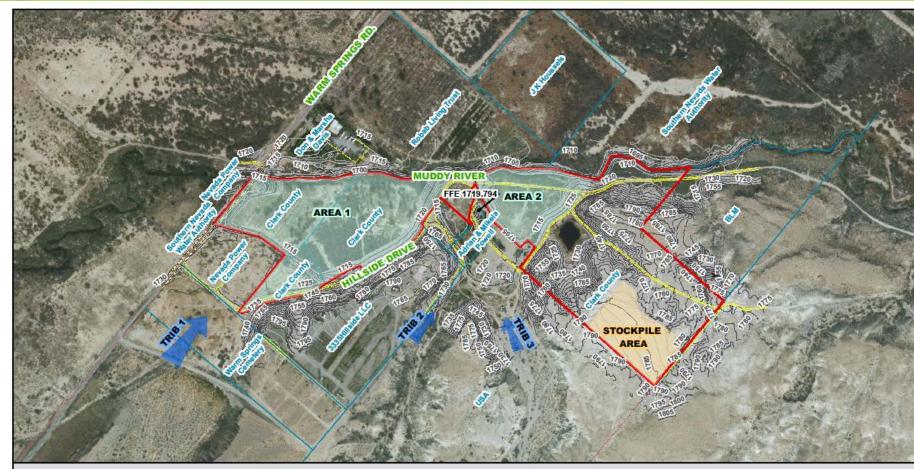

## MUDDY RIVER FUTURE

Clark County Department of Air Quality Desert Conservation Program

FIGURE 1.2 Muddy River Proposed Grading Plan