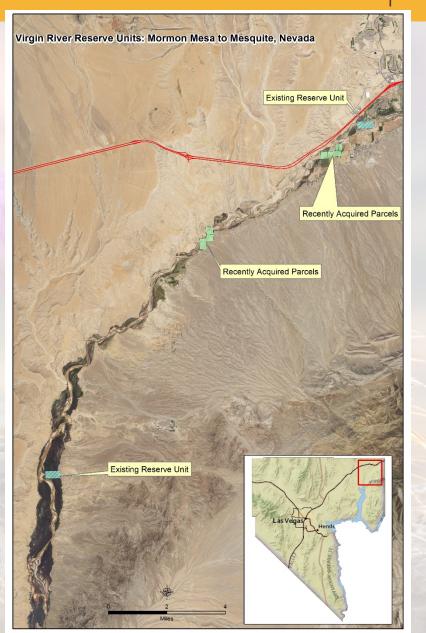

### **Environmental Criteria**

- Species Evaluation
- Proximity to sensitive lands
- Restoration Potential
- Level of disturbance

desert conservation

Lands Acquired (prior to 2017)

Muddy River Parcels A-I Virgin River Subunits 1 and 2 Meadow Valley Wash

Total

169 acres - acres 285 acres

116 acres

Lands Acquired (in 2017) Virgin River Riverside Virgin River Bunkerville Total

140 acres140 acres280 acres